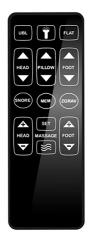

- Head, foot, and pillow articulation
- Folding, zero clearance foundation with 3.5" foam profile
  - Compatible with most platform and slat beds
- Parcel carrier-friendly
- Capacitive-touch wireless remote
  - Bluetooth app controls for Apple and Android devices
  - Reprogrammable anti-snore, zero gravity, and one customizable position
  - Flashlight
  - One-touch flat button
- Dual massage with wave technology
- Dual USB ports (A and C)
- Under-bed light
- Height-adjustable legs
- 850-lb. weight capacity
- Emergency power-down
- Sync cable included for split sizes