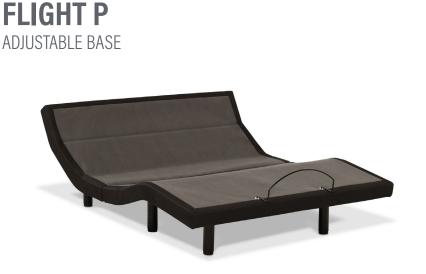

**Flight P** is a high-value, feature-focused adjustable base from Leggett & Platt that is foldable and parcel carrier-friendly. It is a low-profile, zero clearance base that pairs well with most platform and slat beds. Flight P features head and foot articulation with independent pillow tilt so the user can find the exact comfort position that suits them best. Dual massage wave feature and a wireless remote with programmable custom positions are included as well.

- Head, foot, and pillow articulation
- Folding, zero clearance foundation with 3.5" foam profile
  - Compatible with most platform and slat beds
- Parcel carrier-friendly
- Capacitive-touch wireless remote
  - Bluetooth app controls for Apple and Android devices
  - Reprogrammable anti-snore, zero gravity, and one customizable position
  - Flashlight
  - One-touch flat button
- Dual massage with wave technology
- Dual USB ports (A and C)
- Under-bed light
- Height-adjustable legs
- 850-lb. weight capacity
- Emergency power-down
- Sync cable included for split sizes