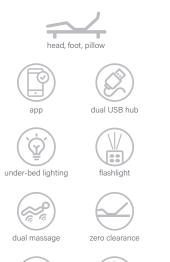

- Head, foot, and pillow articulation
- Folding, zero clearance foundation with 3.5" foam profile
  - Compatible with most platform and slat beds
- Parcel carrier-friendly
- Capacitive-touch wireless remote
  - Bluetooth app controls for Apple and Android devices
  - Reprogrammable anti-snore, zero gravity, and one customizable position
  - Flashlight
  - One-touch flat button
- Dual massage with wave technology
- Dual USB ports (A and C)
- Under-bed light
- Height-adjustable legs
- 850-lb. weight capacity
- Emergency power-down
- Sync cable included for split sizes