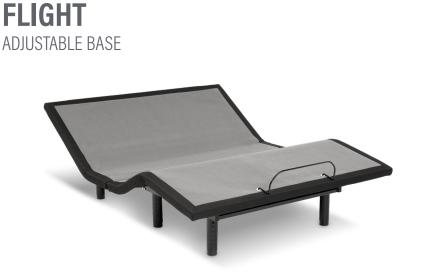

**Flight** is a foldable, zero clearance, foundation style base from Leggett & Platt. It features head and foot articulation, is compatible with most platform and slat beds, and parcel carrier-friendly for convenient shipping. Flight also includes a remote with programmable memory position, convenient under-bed light, and large lifting capacity – up to 850 lbs.

- Head and foot articulation
- Folding, zero clearance foundation with a 2" foam profile
  - Compatible with most platform and slat beds
- Parcel carrier-friendly
- Wireless remote
  - Reprogrammable anti-snore, zero gravity, and one customizable position
  - Flashlight
  - One-touch flat button
  - Safety lock
- Under-bed light
- Height-adjustable legs
- 850-lb. lifting capacity
- Sync cable included for split sizes