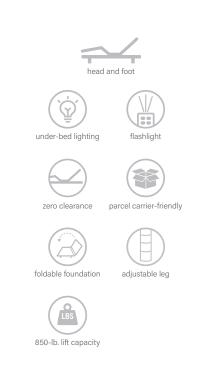

**Flight** is a foldable, zero clearance, foundation style base from Leggett & Platt. It features head and foot articulation, is compatible with most platform and slat beds, and parcel carrier-friendly for convenient shipping. Flight also includes a remote with programmable memory position, convenient under-bed light, and large lifting capacity – up to 850 lbs.

- Head and foot articulation
- Folding, zero clearance foundation with a 2" foam profile
  - Compatible with most platform and slat beds
- Parcel carrier-friendly
- Wireless remote
  - Reprogrammable anti-snore, zero gravity, and one customizable position
  - Flashlight
  - One-touch flat button
  - Safety lock
- Under-bed light
- Height-adjustable legs
- 850-lb. lifting capacity
- Sync cable included for split sizes