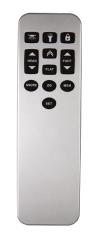

- Head and foot articulation
- Folding, zero clearance foundation with a 2" foam profile
  - Compatible with most platform and slat beds
- Parcel carrier-friendly
- Wireless remote
  - Reprogrammable anti-snore, zero gravity, and one customizable position
  - Flashlight
  - One-touch flat button
  - Safety lock
- Under-bed light
- Height-adjustable legs
- 850-lb. lifting capacity
- Sync cable included for split sizes